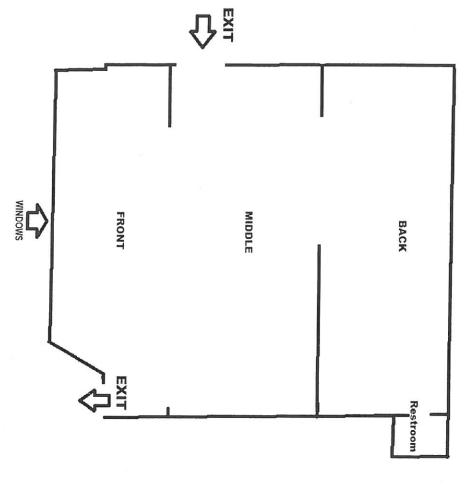

### **IV.** Public Comment

Iris Ge from Tri-Halo Construction explained that her project on East Main St. in the City of Amsterdam will be a public restaurant with two front entrances facing East Main Street, a kitchen area and a set of bathrooms in the restaurant. Iris also explained that there are three apartments above the restaurant. Irene Collins asked if they plan on renting these apartments out, Iris said they will be renting them out. Iris concluded that

they will be the first restaurant on the east side of the city and would be a nice touch to the neighborhood if project is passed.

David Wiener made a recommendation to the owners that they should install a door cut in one of the front walls of the restaurant. He explained that without the door cut, customers would have to run back toward the kitchen where most restaurant fires occur. With the door cut, it will allow a better flow of customer traffic in case of an emergency. Iris noted the changes and said she will adjust the floor plan.

### VII. Referral City of Amsterdam-235-237 East Main St.

There was no further discussion about the referral after the initial public comments.

David Wiener made a motion with a modification to add a door cut inside the restaurant to accommodate customers during an emergency, seconded by Robert DiCaprio. Irene Collins abstained, the referral was approved.