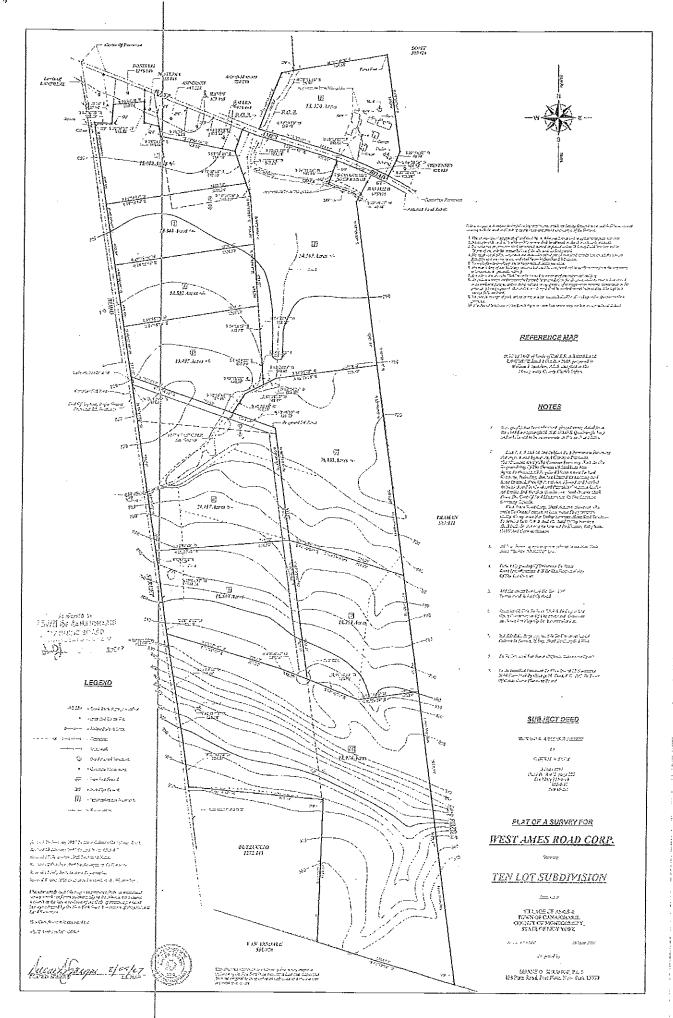

titioner "seeks an impermissible advisory opinion".

The Decision, however, proceeded to grant relief "only to the extent that the [Town], by the highway superintendent, are hereby compelled, pursuant to Highway Law 140(2), to keep the entire length of Budd Street in repair, and free from obstructions caused by snow and give necessary directions therefor..."

While the Highway Superintendent disagrees with the Decision, and has filed a Notice of Appeal, in order to address issues raised in the Decision, and without prejudice and by no means acquiescence to Petitioner's arguments in the pending lawsuit and appeal, the action being taken herein is undertaken without prejudice to any of the Town's and Highway Superintendent's rights, claims, or defenses, all of which are expressly reserved.



. 19





# Town of Canajoharie

12 Mitchell Street, Canajoharie, New York 13317

Phone: (518) 673-3112 Fax: (518) 673-3031

### TOWN BOARD TOWN OF CANAJOHARIE

# RESOLUTION #4 of 2019 ACCEPTING HIGHWAY SUPERINTENDENT RECOMMENDATION TO DESIGNATE A PORTION OF BUDD STREET AS A MINIMUM MAINTENANCE ROAD

### **FEBRUARY 14, 2019**

SPONSOR: Supervisor Peter Vroman SECOND: Councilman John Toomey, Jr.

WHEREAS, on July 3, 1997, the Town Board adopted Local Law 1 of 1997 providing for the classification and designation of roads within the Town as minimum maintenance roads ("Local Law 1"); and

WHEREAS, thereafter, following a public hearing, the Town Board designated certain roads as minimum maintenance roads, including a portion of Budd Street, from Null Road to the Town of Sharon town line; an