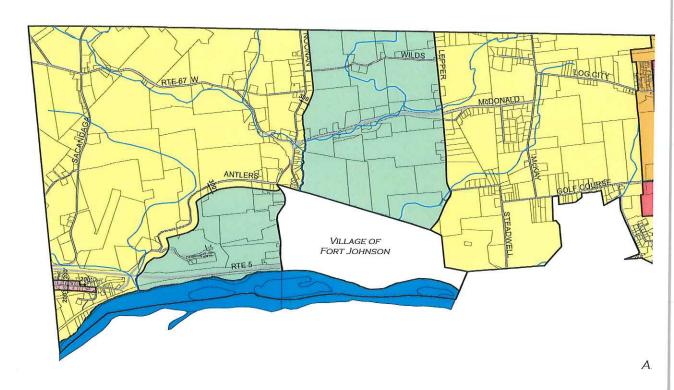

### VI. Referral Town of Amsterdam- Zoning Change

Ken rose explained to the board that is referral is an amendment to zoning law adding maximum size for utility-scale solar energy systems in residential zoning districts. The town planning board decided at their meeting on December 19<sup>th</sup> that they were restricting the solar acreage from 150 to 100.

Robert DiCaprio asked why the Town decided to shorten the acreage up for solar farms. Ken Rose stated that he was unsure why they decided on 100 instead of 150.

David Wiener asked if one solar company is dominating the market. Ken Rose stated that there is not just one solar company interested in Montgomery County land. There are multiple.

Robert DiCaprio made a motion, seconded by Mark Hoffman. All were in favor, the referral was approved.