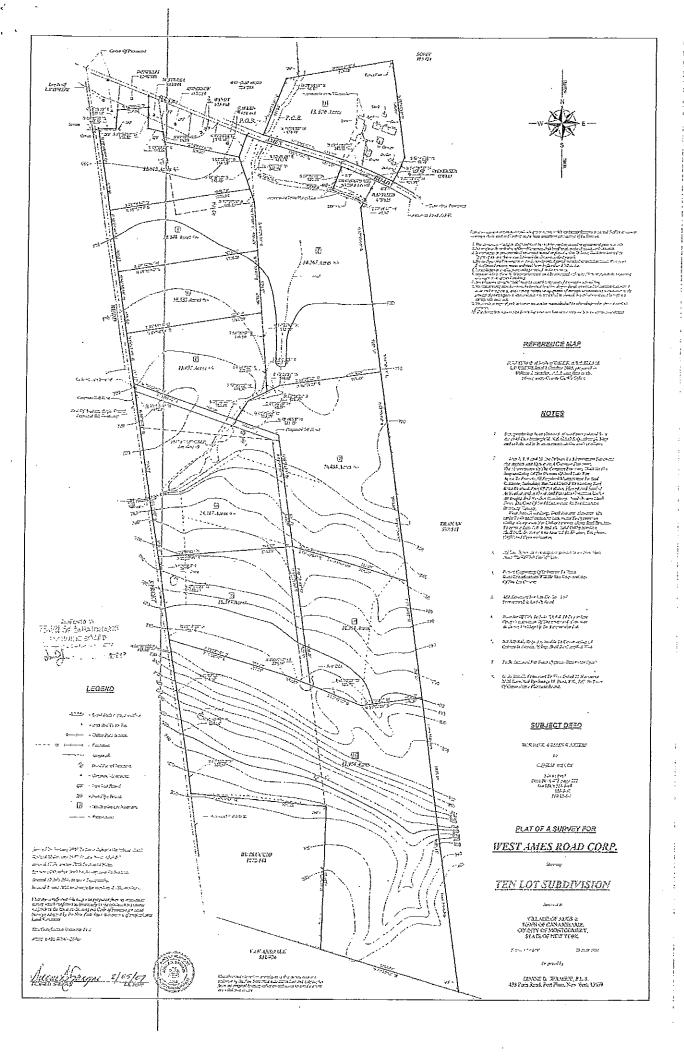

OTING</u> :               | <u>AYE</u> | <u>NAY</u> | <u>ABSENT</u> |
|-------------------------------|------------|------------|---------------|
| Supervisor Peter A. Vroman    | X          |            |               |
| Councilman William Armitstead | X          |            |               |
| Councilman John Toomey, Jr.   | X          |            |               |
| Councilman Rodney Young       | X          |            |               |
| Councilman John Peruzzi       | X          |            |               |

Laurie M. Vroman

Sunt

Town Clerk

Dated February 14, 2019

THIS IS TO CERTIFY THAT THIS IS A TRUE

COPY OF Resolution # 4 of 2019 ON FILE WITH THE TOWN CLERK

SIGNED Laure M. 1/2 -

TOWN CLERK, Town of Canajoharie County of Montgomery, State of New York

DATE 2/15/2019